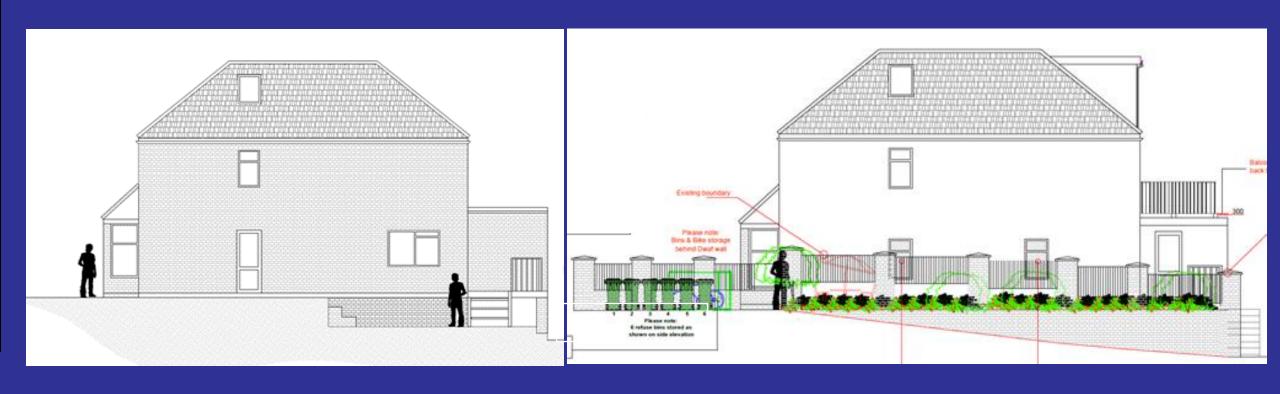

enable the conversion of the existing dwelling house into 1x1 bed, 1x2 bed and 1x3 bed flats.

#### Application No. DC/21/120114

This presentation forms no part of a planning application and is for information only.









#### SITE LOCATION PLAN











### Site Location Arial- Context









## View of the Front elevation from Wells Park Road

View of the side and rear elevations from Mylis Close.













# Views toward the subject site From the South-East

#### From the South-West













## Proposed Floor Plans

Flat 1A (ground floor) 3b6p unit = 95.1sqm.

Flat 2B (first floor 2b3p unit = 64.7sqm

Flat 3C (First floor and loft area) 1b2p unit = 58sqm













## Existing and Proposed Rear Elevations













## Existing and Proposed Western (Side) Elevation











## Existing and Proposed Eastern (side) Elevation













#### Key Planning Considerations

- Principle of Development
- Housing
- Urban Design
- Impact on Adjoining Properties
- Transport
- Natural Environment