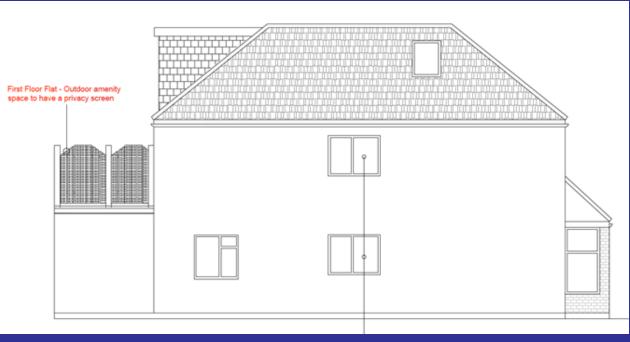

bed, 1x2 bed and 1x3 bed flats.

#### Application No. DC/21/120114

This presentation forms no part of a planning application and is for information only.









#### SITE LOCATION PLAN











### Site Location Arial- Context









## View of the Front elevation from Wells Park Road

View of the side and rear elevations from Mylis Close.













# Views toward the subject site From the South-East

#### From the South-West













## Proposed Floor Plans

Flat 1A (ground floor) 3b6p unit = 95.1sqm.

Flat 2B (first floor 2b3p unit = 64.7sqm

Flat 3C (First floor and loft area) 1b2p unit = 58sqm













## Existing and Proposed Rear Elevations













## Existing and Proposed Western (Side) Elevation











## Existing and Proposed Eastern (side) Elevation













#### Key Planning Considerations

- Principle of Development
- Housing
- Urban Design
- Impact on Adjoining Properties
- Transport
- Natural Environment