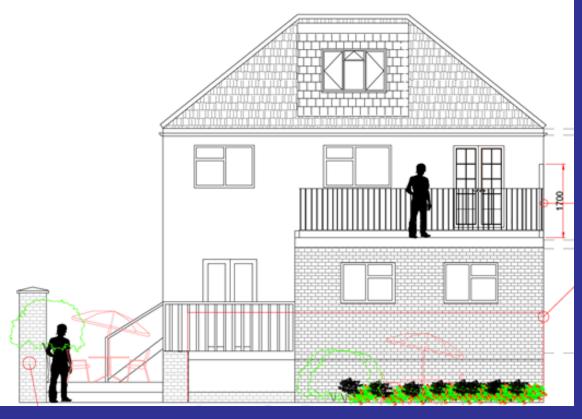

t garden and other alterations at 11 Wells Park Road, SE26 to enable the conversion of the existing dwelling house into 1x1 bed, 1x2 bed and 1x3 bed flats.

#### Application No. DC/21/120114

This presentation forms no part of a planning application and is for information only.









#### SITE LOCATION PLAN











### Site Location Arial- Context









## View of the Front elevation from Wells Park Road

View of the side and rear elevations from Mylis Close.













# Views toward the subject site From the South-East

#### From the South-West













## Proposed Floor Plans

Flat 1A (ground floor) 3b6p unit = 95.1sqm.

Flat 2B (first floor 2b3p unit = 64.7sqm

Flat 3C (First floor and loft area) 1b2p unit = 58sqm













## Existing and Proposed Rear Elevations













## Existing and Proposed Western (Side) Elevation











## Existing and Proposed Eastern (side) Elevation













#### Key Planning Considerations

- Principle of Development
- Housing
- Urban Design
- Impact on Adjoining Properties
- Transport
- Natural Environment