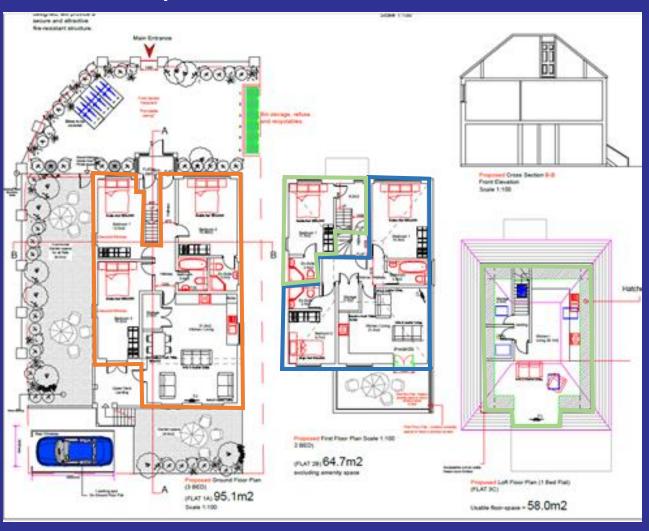

## Proposed Floor Plans

Flat 1A (ground floor) 3b6p unit = 95.1sqm.

Flat 2B (first floor 2b3p unit = 64.7sqm

Flat 3C (First floor and loft area) 1b2p unit = 58sqm