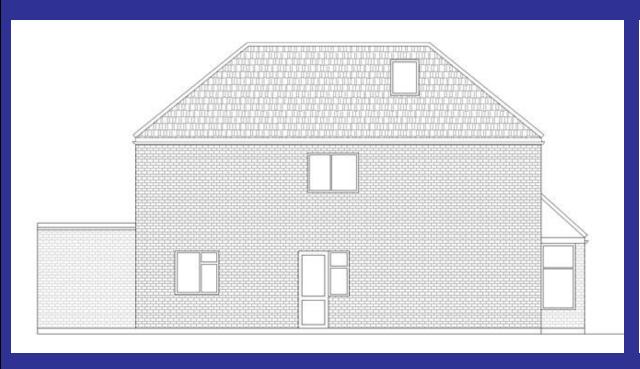

1 bed, 1x2 bed and 1x3 bed flats.

#### Application No. DC/21/120114

This presentation forms no part of a planning application and is for information only.









#### SITE LOCATION PLAN











### Site Location Arial- Context









## View of the Front elevation from Wells Park Road

View of the side and rear elevations from Mylis Close.













# Views toward the subject site From the South-East

#### From the South-West













## Proposed Floor Plans

Flat 1A (ground floor) 3b6p unit = 95.1sqm.

Flat 2B (first floor 2b3p unit = 64.7sqm

Flat 3C (First floor and loft area) 1b2p unit = 58sqm













## Existing and Proposed Rear Elevations













## Existing and Proposed Western (Side) Elevation











## Existing and Proposed Eastern (side) Elevation













#### Key Planning Considerations

- Principle of Development
- Housing
- Urban Design
- Impact on Adjoining Properties
- Transport
- Natural Environment