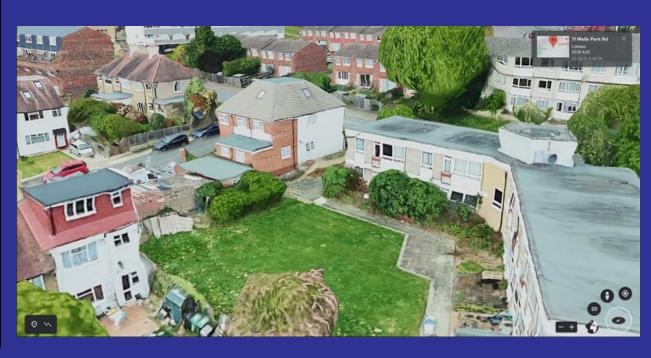

he demolition of the existing garage, alterations to window openings at ground and first floor, creation of first floor terrace, construction of a rear roof extension, provision of cycle and bin storage and hard landscaping to the front garden and other alterations at 11 Wells Park Road, SE26 to enable the conversion of the existing dwelling house into 1x1 bed, 1x2 bed and 1x3 bed flats.

#### Application No. DC/21/120114

This presentation forms no part of a planning application and is for information only.









#### SITE LOCATION PLAN











### Site Location Arial- Context









## View of the Front elevation from Wells Park Road

View of the side and rear elevations from Mylis Close.













# Views toward the subject site From the South-East

#### From the South-West













## Proposed Floor Plans

Flat 1A (ground floor) 3b6p unit = 95.1sqm.

Flat 2B (first floor 2b3p unit = 64.7sqm

Flat 3C (First floor and loft area) 1b2p unit = 58sqm













## Existing and Proposed Rear Elevations













## Existing and Proposed Western (Side) Elevation











## Existing and Proposed Eastern (side) Elevation













#### Key Planning Considerations

- Principle of Development
- Housing
- Urban Design
- Impact on Adjoining Properties
- Transport
- Natural Environment