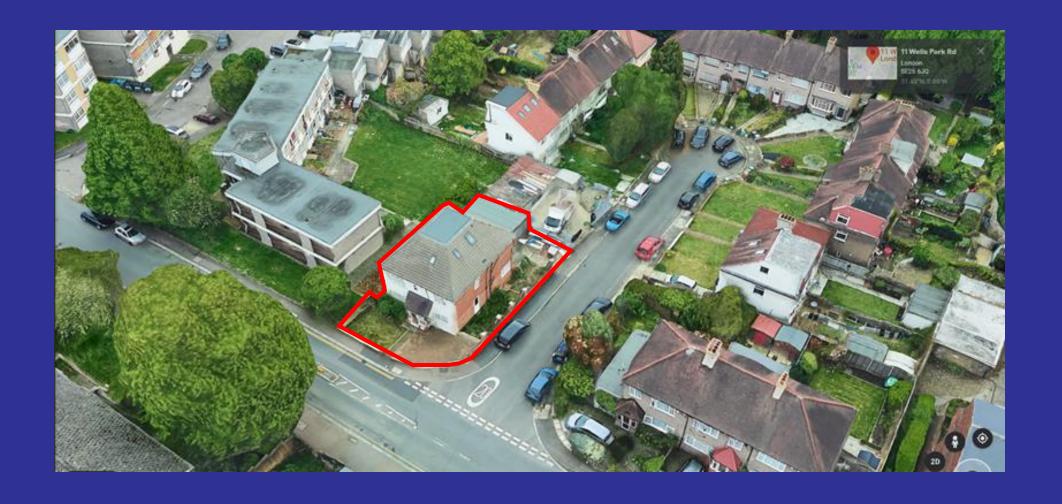

## 11 Wells Park Road, SE26 6JQ

The demolition of the existing garage, alterations to window openings at ground and first floor, creation of first floor terrace, construction of a rear roof extension, provision of cycle and bin storage and hard landscaping to the front garden and other alterations at 11 Wells Park Road, SE26 to enable the conversion of the existing dwelling house into 1x1 bed, 1x2 bed and 1x3 bed flats.

#### Application No. DC/21/120114

This presentation forms no part of a planning application and is for information only.









#### SITE LOCATION PLAN











### Site Location Arial- Context









## View of the Front elevation from Wells Park Road

View of the side and rear elevations from Mylis Close.













# Views toward the subject site From the South-East

#### From the South-West













## Proposed Floor Plans

Flat 1A (ground floor) 3b6p unit = 95.1sqm.

Flat 2B (first floor 2b3p unit = 64.7sqm

Flat 3C (First floor and loft area) 1b2p unit = 58sqm













## Existing and Proposed Rear Elevations













## Existing and Proposed Western (Side) Elevation











## Existing and Proposed Eastern (side) Elevation













#### Key Planning Considerations

- Principle of Development
- Housing
- Urban Design
- Impact on Adjoining Properties
- Transport
- Natural Environment