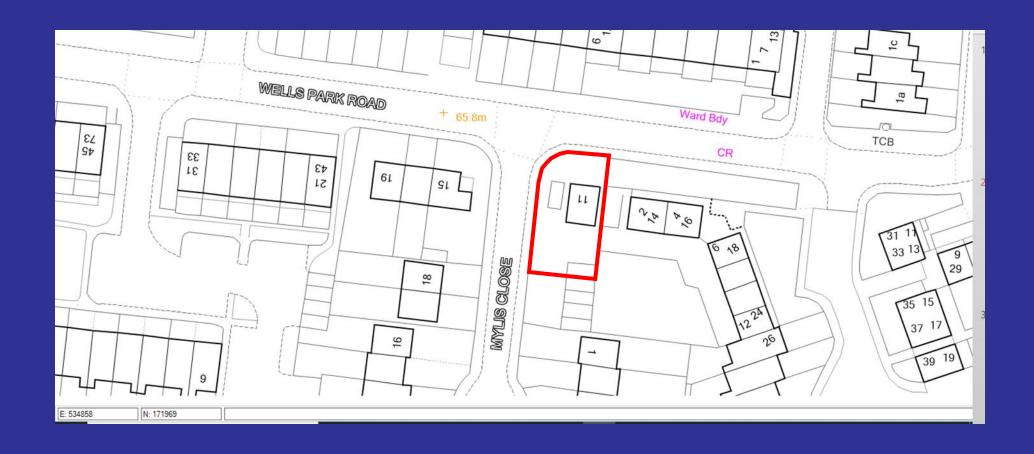

## 11 Wells Park Road, SE26 6JQ

The demolition of the existing garage, alterations to window openings at ground and first floor, creation of first floor terrace, construction of a rear roof extension, provision of cycle and bin storage and hard landscaping to the front garden and other alterations at 11 Wells Park Road, SE26 to enable the conversion of the existing dwelling house into 1x1 bed, 1x2 bed and 1x3 bed flats.

#### Application No. DC/21/120114

This presentation forms no part of a planning application and is for information only.









#### SITE LOCATION PLAN











### Site Location Arial- Context









## View of the Front elevation from Wells Park Road

View of the side and rear elevations from Mylis Close.













# Views toward the subject site From the South-East

#### From the South-West













## Proposed Floor Plans

Flat 1A (ground floor) 3b6p unit = 95.1sqm.

Flat 2B (first floor 2b3p unit = 64.7sqm

Flat 3C (First floor and loft area) 1b2p unit = 58sqm













## Existing and Proposed Rear Elevations













## Existing and Proposed Western (Side) Elevation











## Existing and Proposed Eastern (side) Elevation













#### Key Planning Considerations

- Principle of Development
- Housing
- Urban Design
- Impact on Adjoining Properties
- Transport
- Natural Environment