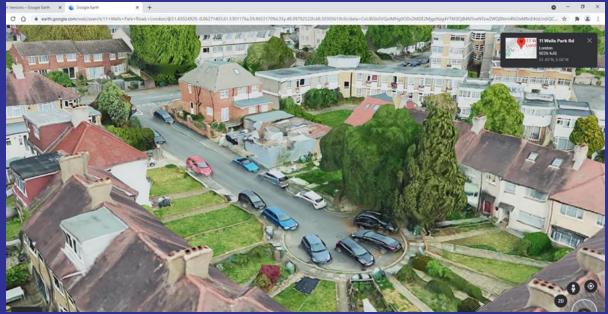

demolition of the existing garage, alterations to window openings at ground and first floor, creation of first floor terrace, construction of a rear roof extension, provision of cycle and bin storage and hard landscaping to the front garden and other alterations at 11 Wells Park Road, SE26 to enable the conversion of the existing dwelling house into 1x1 bed, 1x2 bed and 1x3 bed flats.

#### Application No. DC/21/120114

This presentation forms no part of a planning application and is for information only.









#### SITE LOCATION PLAN











### Site Location Arial- Context









## View of the Front elevation from Wells Park Road

View of the side and rear elevations from Mylis Close.













# Views toward the subject site From the South-East

#### From the South-West













## Proposed Floor Plans

Flat 1A (ground floor) 3b6p unit = 95.1sqm.

Flat 2B (first floor 2b3p unit = 64.7sqm

Flat 3C (First floor and loft area) 1b2p unit = 58sqm













## Existing and Proposed Rear Elevations













## Existing and Proposed Western (Side) Elevation











## Existing and Proposed Eastern (side) Elevation













#### Key Planning Considerations

- Principle of Development
- Housing
- Urban Design
- Impact on Adjoining Properties
- Transport
- Natural Environment